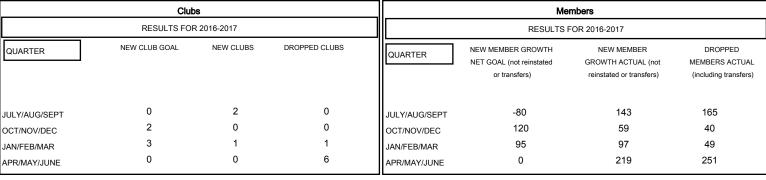

## MONTHLY MEMBERSHIP PROGRESS REPORT

District 320 A

Results as of: 6/30/2017





## GOALS AND ACTUAL NEW CLUBS CUMULATIVE



## GOALS AND ACTUAL MEMBERS CUMULATIVE



| -■- NEW MEMBER GROWTH NET GOAL    |  |
|-----------------------------------|--|
| - ● - NEW MEMBER GROWTH ACTUAL    |  |
| - ▲ - LAST YEAR MEMBERSHIP ACTUAL |  |
|                                   |  |
|                                   |  |

| DROPPED CLUBS: 7 |     |
|------------------|-----|
| DROPPED MEMBERS  |     |
| DECEASED         | 9   |
| CLUB CANCELLED   | 150 |
| OTHER            | 346 |
| TOTAL            | 505 |

| 57 CLUBS OF 74 ADDED 1 OR MORE<br>NEW MEMBERS | GENDER DIST<br>MALE<br>FEMALE | 1,996 (74.23%)<br>693 (25.77%) |       |
|-----------------------------------------------|-------------------------------|--------------------------------|-------|
| CLICK HERE FOR CUMULATIVE