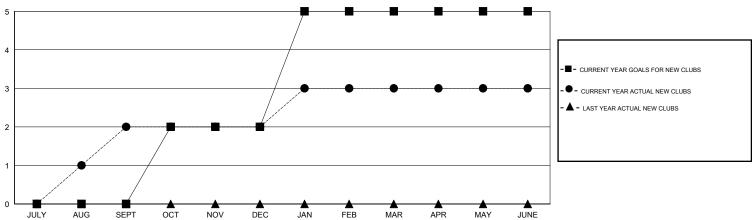

## GOALS AND ACTUAL MEMBERS CUMULATIVE

| -■- NEW MEMBER GROWTH NET GOAL    |  |
|-----------------------------------|--|
| - ● - NEW MEMBER GROWTH ACTUAL    |  |
| - ▲ - LAST YEAR MEMBERSHIP ACTUAL |  |
|                                   |  |
|                                   |  |